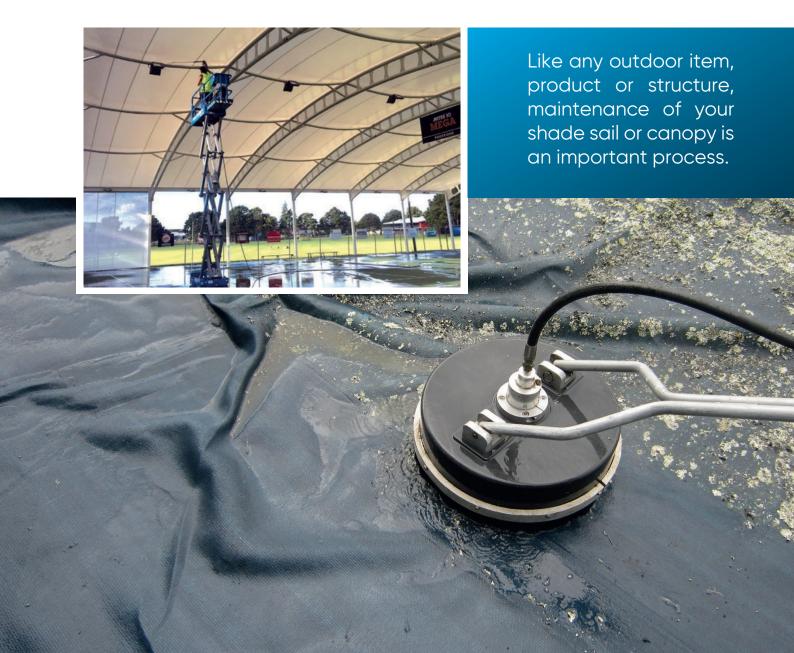

## Tlc For Your Shade Cover

Nothing looks worse than mould, mildew, and lichen invading your sail or canopy, so we offer a complete maintenance service to deal with these problems after your structure is installed.

This not only keeps the product looking clean and tidy, but it also significantly increases the life of the product.

- ▼ Mobile crew come to you no hassle or fuss on your part. We do it all!
- ▼ Structure check for holes, wearing, sags & fraying
- ▼ Removal of shade sails and structures (COLA canopies not included)
- ▼ Three-step cleaning process to ensure your structure looks as good as new
- ▼ Repair of any damage, wear or stretching resulting in sag and flap
- √ 24-hour support
- ▼ Maintenance contracts available
- On completion of service, we can provide a detailed report outlining all structural checks and points covered.