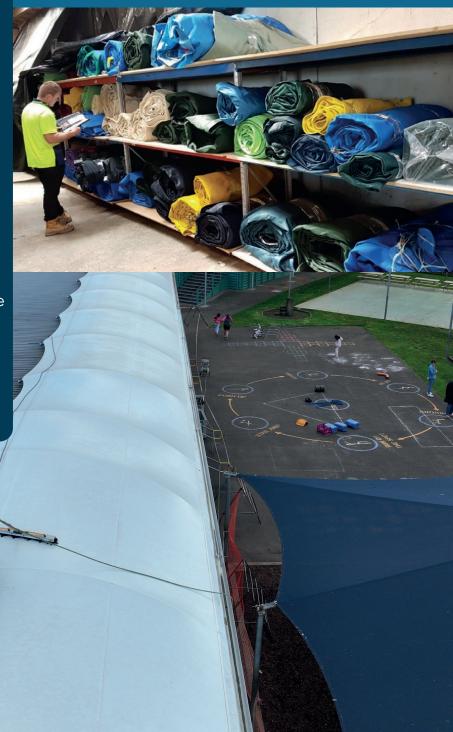

This not only keeps the product looking clean and tidy, but it also significantly increases the life of the product.

- ▼ Mobile crew come to you no hassle or fuss on your part. We do it all!
- ▼ Structure check for holes, wearing, sags & fraying
- ▼ Removal of shade sails and structures (COLA canopies not included)
- ▼ Three-step cleaning process to ensure your structure looks as good as new
- ▼ Repair of any damage, wear or stretching resulting in sag and flap
- √ 24-hour support
- ▼ Maintenance contracts available
- On completion of service, we can provide a detailed report outlining all structural checks and points covered.