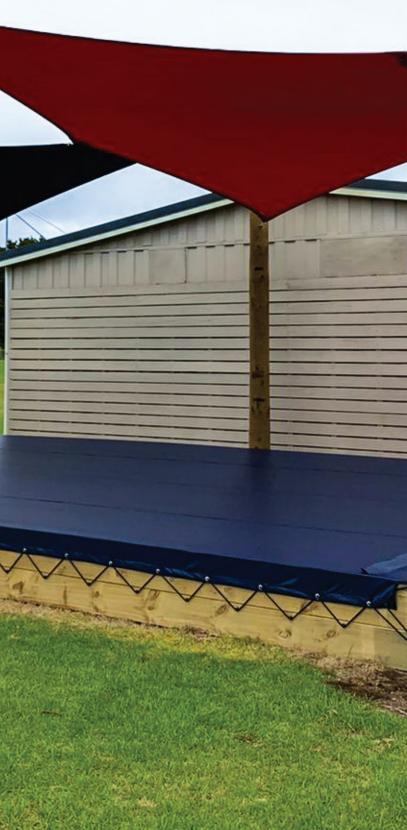

#### Bungy edge

Secure fit options - we can provide the most secure sandpit covers. Bungy cord edges ensure that all the sides are held down firmly keeping all animals out. You can also choose to have strong webbing loops sewn to your cover so that it can be screwed down to prevent theft. These are optional extras so please consult with us on what option suits you best.