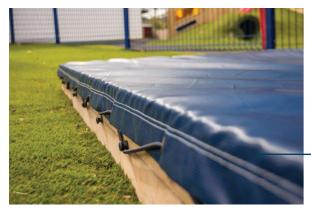

#### Bungy edge

Secure fit options - we can provide the most secure sandpit covers. Bungy cord edges ensure that all the sides are held down firmly keeping all animals out. You can also choose to have strong webbing loops sewn to your cover so that it can be screwed down to prevent theft. These are optional extras so please consult with us on what option suits you best.

#### Chain edge

Easy fit options – throw on chain edge style make these the easiest to fit sandpit covers on the market. You can literally just pull it off when you need to use the sandpit, store it in a bag or shed for the day then lay it back over the sandpit when you have finished, pull it out to the edge of the pit and you're done!