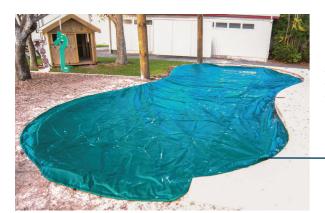

#### Chain edge

Easy fit options – throw on chain edge style make these the easiest to fit sandpit covers on the market. You can literally just pull it off when you need to use the sandpit, store it in a bag or shed for the day then lay it back over the sandpit when you have finished, pull it out to the edge of the pit and you're done!